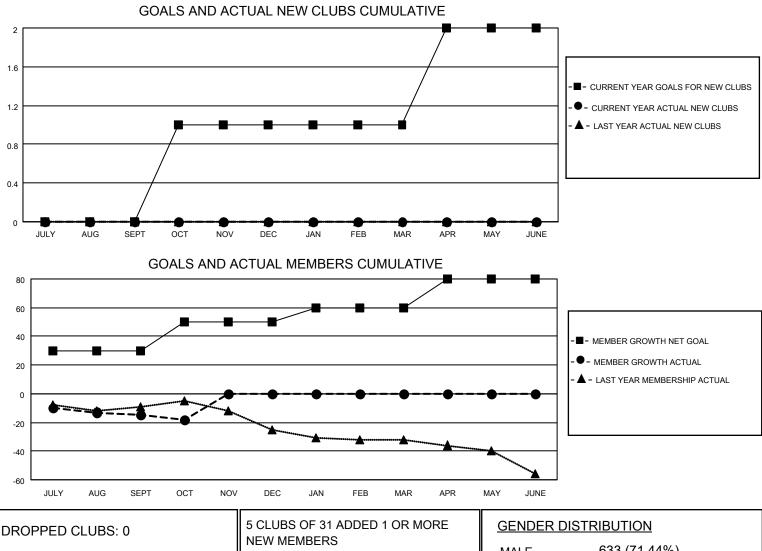

## LOCATION ILLINOIS

District 1 F

Results as of: 10/31/2020

| Clubs                 |               |           |               | Members               |                        |                         |                                                    |  |
|-----------------------|---------------|-----------|---------------|-----------------------|------------------------|-------------------------|----------------------------------------------------|--|
| RESULTS FOR 2020-2021 |               |           |               | RESULTS FOR 2020-2021 |                        |                         |                                                    |  |
| QUARTER               | NEW CLUB GOAL | NEW CLUBS | DROPPED CLUBS | QUARTER               | BER GROWTH NET<br>GOAL | MEMBER GROWTH<br>ACTUAL | DROPPED<br>MEMBERS ACTUAL<br>(including transfers) |  |
| JULY/AUG/SEPT         | 0             | 0         | 0             | JULY/AUG/SEPT         | 30                     | 8                       | 19                                                 |  |
| OCT/NOV/DEC           | 1             | 0         | 0             | OCT/NOV/DEC           | 20                     | 4                       | 6                                                  |  |
| JAN/FEB/MAR           | 0             | 0         | 0             | JAN/FEB/MAR           | 10                     | 0                       | 0                                                  |  |
| APR/MAY/JUNE          | 1             | 0         | 0             | APR/MAY/JUNE          | 20                     | 0                       | 0                                                  |  |